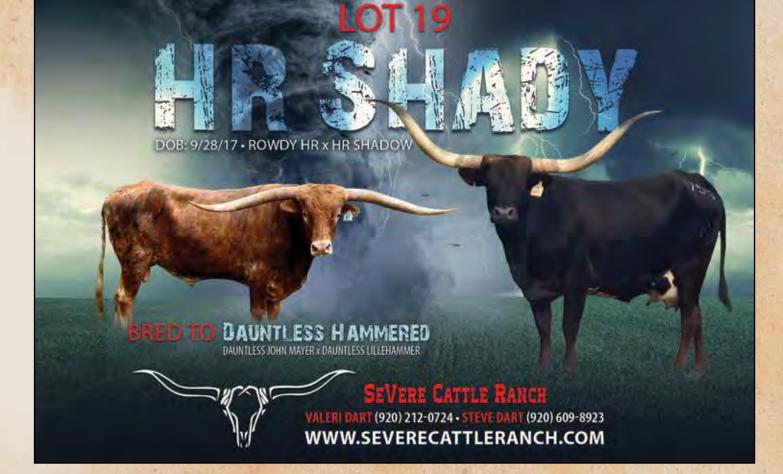

| 16 | 1 1 1 1 1 1 1 1 1 1 1 1 1 1 1 1 1 1 1 | and the second                |
|----|---------------------------------------|-------------------------------|
|    | SIRE: ROWDY HR                        | JR GRAND SLAM<br>LLL ROSEMARY |

WF COMMANDO DAM: HR SHADOW HR ARABIAN NIGHTS

DOB: 9/28/17

BREEDING: Bred to Dauntless Hammered for an early June 2025 calf.

COMMENTS: HR Shady is an excellent mother who raises a big, healthy calf! She is one of my favorites. We are keeping her daughter as a replacement. Shady is bred to Dauntless Hammered. This bull has Wiregrass breeding on top and bottom as well as Sam Chex and Top Caliber; then throw in Rowdy HR out of LLL Rosemary, and WF Commando on her dam's sidejust think of the potential of the calf that will be at side at the sale!