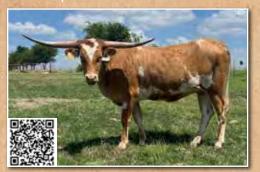

### **RAY OF STARS** Double T Ranch, Travis & Teri Adolfs

| SIRE: BR X RAY   | JH RURALLY SCREWED<br>KCCI ROSALIE'S TWILIGHT |
|------------------|-----------------------------------------------|
| DAM: GLR TOPSTAR | JBR ECLIPSE<br>RJF SHOWOFF                    |

BREEDING: Not Exposed

COMMENTS: Ray Of Stars is a flashy black and white heifer with unique markings. She also has a stacked pedigree with JH Rural Safari Son, Cowboy Tuff Chex, Wyoming Warpaint, and Top Caliber.