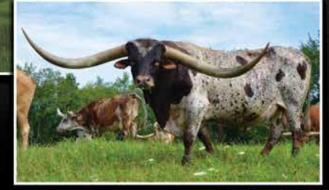

### **HEART BREAKER**

COWBOY TUFF CHEX X M ARROW CHA-CHING TAG 355 DOB: 3/17/15 OWNED BY HUBBELL LONGHORNS/ SILVER T LONGHORNS

### 90.5" TTT

### MOST DAUGHTERS OVER 100" TTT OF ANY LONGHORN SIRE

Hubbell Longhorns Mark & Garrett Hubbell

hubbelllonghorns@aol.com | www.hubbelllonghorns.nd

33