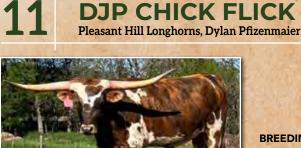

# LOT #12 DJP

Flick

DOB: 3/29/23 - NOVA MAX x DJP CAST IRON

SIRE NOVA MAX DOB: 4/29/2018 • 91.4375"TTT JAMMIN TEX x CV CASANOVAS MAXINE

DOB: 3/29/23

PH#: 108 **REG:** CI349008

PH#: 408 REG: CI354190

JAMMIN TEX SIRE: NOVA MAX **CV CASANOVAS MAXINE** 

**IRON NAIL** DAM: DJP CAST IRON **DJP SNICKERS** 

BREEDING: Exposed to Brazos Rocky 667 from 5/4/25 to 7/1/25.

**COMMENTS:** We're bringing another one of our best to support the Wisconsin crew. DJP Chick Flick is by our senior herdsire, Nova Max, that is over 91" TTT. Add in Drag Iron and Shadow Jubiee on the bottom side. We are bringing her exposed to Brazos Rocky, an own son of PCC Rim Rock and the one and only Jamakizm's Alphie! This calf's pedigree is jam packed with great <mark>females, Texana Garlands Gal, FL Rio Maxin</mark>e, Jamakizm<mark>s Alphie, Shadow</mark> Jubilee, and PCC Horizon to name a few. Chick Flick measured 56 1/8" TTT at 23 months old. Preg status and new measurement at sale time.