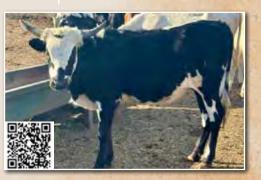

# - LOT 12 DC WHITE STAR DOB: 5/22/18 • IRON SON x CDC STAR 007

### EXPOSED TO XX ACE JH RURAL SAFARI SON X AWESOME NOVA

scenes with some of the earliest horn growth the industry had seen at the time. Going back to the \$1,000,000 syndicated Sittin bull and the 3 time ultimate bull, JP Rio Grande. She has great outcross potential for today's bulls. She has been exposed to, XX Ace, a son of the 90" JH Rural Safari Son and the incredible Awesome Nova. Ace will cross 80" on his third birthday and is a solid black bull. Measurments and breeding announced at sale.