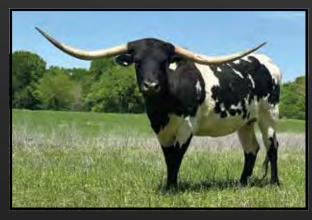

| 16 | 1 1 1 1 1 1 1 1 1 1 1 1 1 1 1 1 1 1 1 | and the second                |
|----|---------------------------------------|-------------------------------|
|    | SIRE: ROWDY HR                        | JR GRAND SLAM<br>LLL ROSEMARY |

WF COMMANDO DAM: HR SHADOW HR ARABIAN NIGHTS

DOB: 9/28/17

BREEDING: Bred to Dauntless Hammered for an early June 2025 calf.

COMMENTS: HR Shady is an excellent mother who raises a big, healthy calf! She is one of my favorites. We are keeping her daughter as a replacement. Shady is bred to Dauntless Hammered. This bull has Wiregrass breeding on top and bottom as well as Sam Chex and Top Caliber; then throw in Rowdy HR out of LLL Rosemary, and WF Commando on her dam's sidejust think of the potential of the calf that will be at side at the sale!