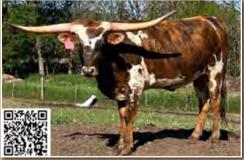

# LOT #12 DJP

Flick

DOB: 3/29/23 - NOVA MAX x DJP CAST IRON

SIRE NOVA MAX DOB: 4/29/2018 • 91.4375"TTT JAMMIN TEX x CV CASANOVAS MAXINE

DOB: 3/29/23

PH#: 108 **REG:** CI349008

PH#: 408 REG: CI354190

JAMMIN TEX SIRE: NOVA MAX **CV CASANOVAS MAXINE** 

**IRON NAIL** DAM: DJP CAST IRON **DJP SNICKERS** 

BREEDING: Exposed to Brazos Rocky 667 from 5/4/25 to 7/1/25.

**COMMENTS:** We're bringing another one of our best to support the Wisconsin crew. DJP Chick Flick is by our senior herdsire, Nova Max, that is over 91" TTT. Add in Drag Iron and Shadow Jubiee on the bottom side. We are bringing her exposed to Brazos Rocky, an own son of PCC Rim Rock and the one and only Jamakizm's Alphie! This calf's pedigree is jam packed with great <mark>females, Texana Garlands Gal, FL Rio Maxin</mark>e, Jamakizm<mark>s Alphie, Shadow</mark> Jubilee, and PCC Horizon to name a few. Chick Flick measured 56 1/8" TTT at 23 months old. Preg status and new measurement at sale time.