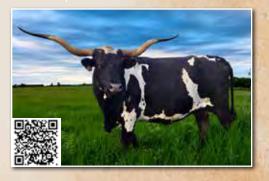

### CASEYS CONFRONTATIONELLE

Casey Cattle Company, Matt & Cheretee Casey

DOB: 7/3/22

SIRE: CONFRONTED

CB MORDRAG

DAM: LAZY JS SHELLY

FIFTY SHADES DARKER SLIRON NERELYS

BREEDING: Exposed to Cut'N Pack from 7/15/24 to 5/17/25.

**COMMENTS:** OCV'd. This is one of our best young cows that we have raised to date, and a very difficult one for us to let go. Confrontationelle is a beautiful stylish young "true black" cow with a legendary pedigree! Her dam is the 88" Fifty Shades Darker daughter, Lazy'Js Shelly, who is a staple in our breeding program. She raised a big colorful heifer for us last year, who is maturing nicely.