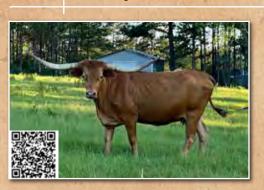

**MW SCORCHER** Leonard New River Ranch, Savanna Smith

DOB: 3/16/18

**AWESOME ALAMO** SIRE: LC 585 WAR BONNET PC OVERWHELMING SALLY WS AMAZON DAM: TP SUMMER **TP QUEEN OF THE BELL** 

**BREEDING:** Heifer calf at side sired by Hubbells Jeremiah 29:11, born 03/24/2025.

COMMENTS: Direct homozygous black BL Night Chex, 585 Overwhelming Toro, JP Rio Grande, King of Clubs and WS Rainbow great granddaughter. It you want to spice up your pastures with color, she's the one. She has worked great with black & white. Well-made cow with great udder, pretty body, and elegant horns. We are retaining her 2021 daughter with LTL Par 3, LTL Morning Belle.