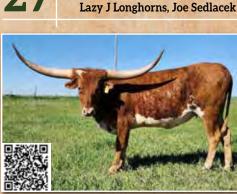

### LAZY J LONGHORNS

Joe Sedlacek Hanover, KS longhorn8099@gmail.com Lots #1, 27

COLD COPPER RANCH Mike & Kali Smith Burnet, TX kali@coldcopperranch.com Lots #16

### WH HEART THROB Lazy J Longhorns, Joe Sedlacek

DOB: 10/26/22

HEART BREAKER

**RJF SITTIN DREAMER** 

STAR'S SOUTHERN ELQUENC

**REG:** CI344079

REG: CI297429

**REG:** PENDING

year. This cow's genetics could take your program to the next level.

DOB: 10/26/22

HEART BREAKER

PH#: 47 REG: CI344080

WH BE STILL MY HEART

SIRE: HEART ACHE

DAM: WH SUPER SASHA

**RM SUPER MAC** SILVER SASHA

STAR'S SOUTHERN ELOQUENC

BREEDING: Knight Shade from 8/15/2025 to 5/15/2025.

COMMENTS: Check out this fancy granddaughter of Heart Breaker, a Cowboy Tuff Chex son, out of the Total Horn Champion M Arrow Cha-Ching. Her dam is a daughter of Red McCombs bred RM Super Mac. On the bottom side is Silver Sasha, bringing in some great black and white genetics of a full brother to Night Safari. She comes to you heavy bred to Knight Shade. He is our true black herd sire that has multiple over 80 and true black parents and grandparents. His grand dam is a homozygous black daughter of Fifty Shades Darker. His calves so far are absolutely gorgeous black and whites!