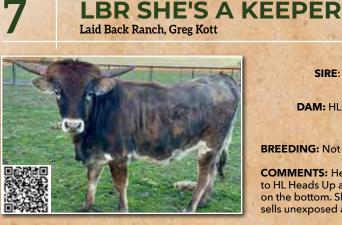

SIRE: HL OPEN RANGE

HL HEADS UP **HL SIGNIFICANT** 

DOB: 11/14/23

**CV BACKFIRED B.C. SERENA** 

DAM: HL SHE'S A LOOKER

BREEDING: Not Exposed.

COMMENTS: Here is a gorgeous brindle heifer who has futurity written all over her. Going back to HL Heads Up and Horseshoe J Important on the top and the \$100,000 CV cowboy Casanova on the bottom. She has the genetics to cross well with any of the Tuff, Rio, or 50/50 genetics. She sells unexposed as she will not be 2 until November!