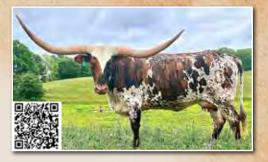

# LOT #12 DJP

Flick

DOB: 3/29/23 - NOVA MAX x DJP CAST IRON

SIRE NOVA MAX DOB: 4/29/2018 • 91.4375"TTT JAMMIN TEX x CV CASANOVAS MAXINE

DOB: 3/29/23

PH#: 108 **REG:** CI349008

PH#: 408 REG: CI354190

JAMMIN TEX SIRE: NOVA MAX **CV CASANOVAS MAXINE** 

**IRON NAIL** DAM: DJP CAST IRON **DJP SNICKERS** 

BREEDING: Exposed to Brazos Rocky 667 from 5/4/25 to 7/1/25.

**COMMENTS:** We're bringing another one of our best to support the Wisconsin crew. DJP Chick Flick is by our senior herdsire, Nova Max, that is over 91" TTT. Add in Drag Iron and Shadow Jubiee on the bottom side. We are bringing her exposed to Brazos Rocky, an own son of PCC Rim Rock and the one and only Jamakizm's Alphie! This calf's pedigree is jam packed with great <mark>females, Texana Garlands Gal, FL Rio Maxin</mark>e, Jamakizm<mark>s Alphie, Shadow</mark> Jubilee, and PCC Horizon to name a few. Chick Flick measured 56 1/8" TTT at 23 months old. Preg status and new measurement at sale time.