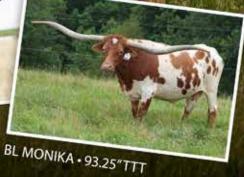

RC PACIFIC MERMAID

DAM: G3 MONIKA RAINE

SNIPER

COWBOY UP CHEX

BL MONIKA

BREEDING: Not exposed.

**COMMENTS:** This young heifer brings in some of the most elite genetics in the industry. BL Monika, RC Pacific Mermaid, BL Rio Catchit, Cowboy Up Chex. She is a sweet easy going girl and already has an amazing backward set to her horns. She is going mature into a great female that will be a staple in anyone's herd.