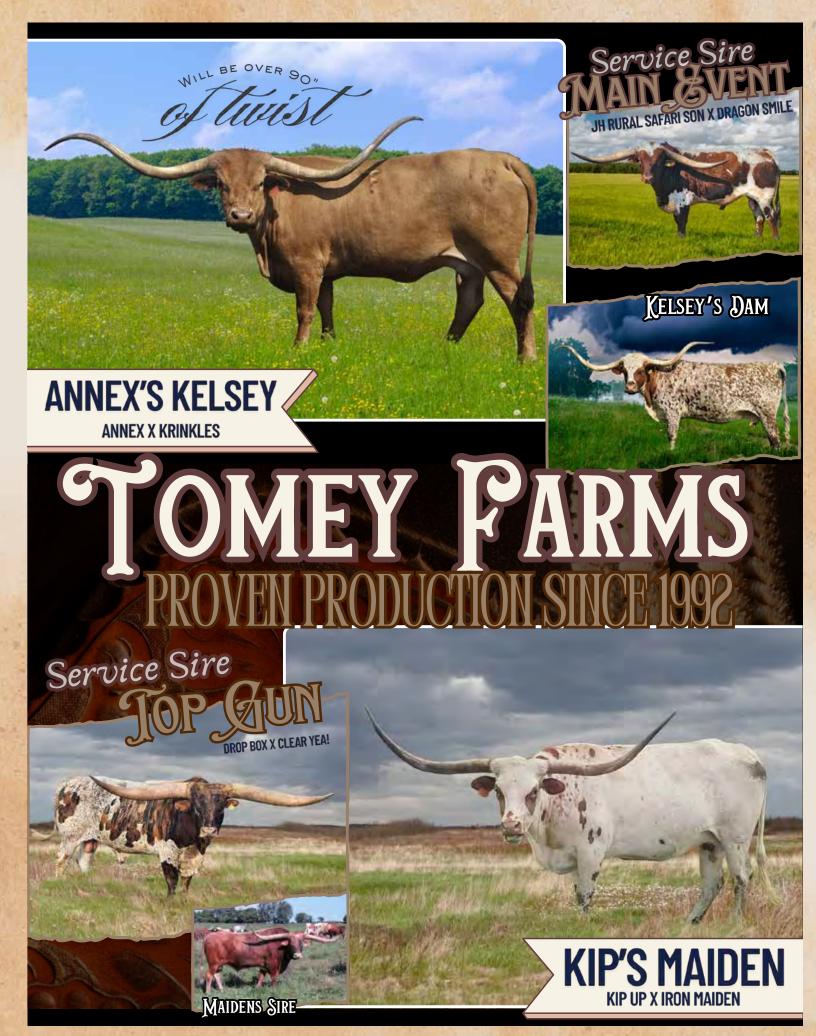

#### **ANNEX'S KELSEY** Tomey Farms, Mike & Jamie Tomey **DOB:** 4/8/18 PH#: 18/11 **REG:** 278974 **DRAG IRON** SIRE: ANNEX JESTER **TOP HAND 146/1** DAM: KRINKLES **KRINKLY TEU** BREEDING: Confirmed bred to Main Event. COMMENTS: Kelsey is a big bodied and big horned cow with a great disposition. She is one of our best Annex daughters. She has Top Caliber, Jester, and Drag Iron in her pedigree, just to name a few. We are retaining two fantastic daughters in our herd. She is almost 90" TTT with a full twist to her horns. This is a very special cow. She is bred to our herd sire, Main Event. That gives you JH Rural Safari Son and Dragon Smile.

| 6     | KIP'S MAIDEN<br>Tomey Farms, Mike & Jamie Tomey |                                        | <b>DOB:</b> 4/1/18 | <b>PH#:</b> 18/9 <b>REG:</b> 278902 |           |
|-------|-------------------------------------------------|----------------------------------------|--------------------|-------------------------------------|-----------|
|       |                                                 | SIRE: KIP UP<br>DAM: IRON MAIDEN 141/2 |                    |                                     | 1 2 1 1 1 |
| DAMAD |                                                 | BREEDING: Bred to TF Top Gun.          |                    |                                     |           |

COMMENTS: Kips' Maiden is a very nice Kip Up daugher that goes back to Drag Iron on her monther's side. She is a great producer, easy going, and has a great disposition. She is a beautiful cow. Don't miss out.