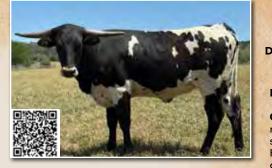

year. This cow's genetics could take your program to the next level.

DOB: 10/26/22

HEART BREAKER

PH#: 47 REG: CI344080

WH BE STILL MY HEART

SIRE: HEART ACHE

DAM: WH SUPER SASHA

**RM SUPER MAC** SILVER SASHA

STAR'S SOUTHERN ELOQUENC

BREEDING: Knight Shade from 8/15/2025 to 5/15/2025.

COMMENTS: Check out this fancy granddaughter of Heart Breaker, a Cowboy Tuff Chex son, out of the Total Horn Champion M Arrow Cha-Ching. Her dam is a daughter of Red McCombs bred RM Super Mac. On the bottom side is Silver Sasha, bringing in some great black and white genetics of a full brother to Night Safari. She comes to you heavy bred to Knight Shade. He is our true black herd sire that has multiple over 80 and true black parents and grandparents. His grand dam is a homozygous black daughter of Fifty Shades Darker. His calves so far are absolutely gorgeous black and whites!