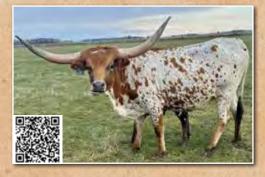

Northstar gave us some great offspring and she may be the best of all! The only reason we are letting her go is because I am retaining her 9/26/24 heifer. I will have updated measurements on her at sale time. She measured 69.75" on 12/4/2024 but should be high 70's close to 80 at 3-years-old.