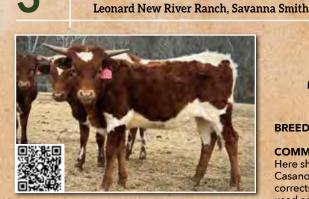

**MW SCORCHER** Leonard New River Ranch, Savanna Smith

DOB: 3/16/18

**AWESOME ALAMO** SIRE: LC 585 WAR BONNET PC OVERWHELMING SALLY WS AMAZON DAM: TP SUMMER **TP QUEEN OF THE BELL** 

**BREEDING:** Heifer calf at side sired by Hubbells Jeremiah 29:11, born 03/24/2025.

COMMENTS: Direct homozygous black BL Night Chex, 585 Overwhelming Toro, JP Rio Grande, King of Clubs and WS Rainbow great granddaughter. It you want to spice up your pastures with color, she's the one. She has worked great with black & white. Well-made cow with great udder, pretty body, and elegant horns. We are retaining her 2021 daughter with LTL Par 3, LTL Morning Belle.