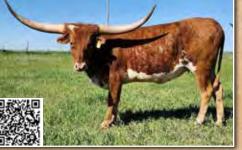

to take her home.



**MW SCORCHER** Leonard New River Ranch, Savanna Smith

DOB: 3/16/18



**AWESOME ALAMO** SIRE: LC 585 WAR BONNET PC OVERWHELMING SALLY WS AMAZON DAM: TP SUMMER **TP QUEEN OF THE BELL** 

**BREEDING:** Heifer calf at side sired by Hubbells Jeremiah 29:11, born 03/24/2025.

COMMENTS: Direct homozygous black BL Night Chex, 585 Overwhelming Toro, JP Rio Grande, King of Clubs and WS Rainbow great granddaughter. It you want to spice up your pastures with color, she's the one. She has worked great with black & white. Well-made cow with great udder, pretty body, and elegant horns. We are retaining her 2021 daughter with LTL Par 3, LTL Morning Belle.





year. This cow's genetics could take your program to the next level.

DOB: 10/26/22

HEART BREAKER

PH#: 47 REG: CI344080



WH BE STILL MY HEART

SIRE: HEART ACHE

DAM: WH SUPER SASHA

**RM SUPER MAC** SILVER SASHA

STAR'S SOUTHERN ELOQUENC

BREEDING: Knight Shade from 8/15/2025 to 5/15/2025.

COMMENTS: Check out this fancy granddaughter of Heart Breaker, a Cowboy Tuff Chex son, out of the Total Horn Champion M Arrow Cha-Ching. Her dam is a daughter of Red McCombs bred RM Super Mac. On the bottom side is Silver Sasha, bringing in some great black and white genetics of a full brother to Night Safari. She comes to you heavy bred to Knight Shade. He is our true black herd sire that has multiple over 80 and true black parents and grandparents. His grand dam is a homozygous black daughter of Fifty Shades Darker. His calves so far are absolutely gorgeous black and whites!



back it up. We have had great success cr