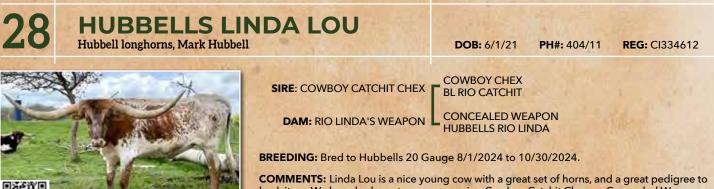

back it up. We have had great success crossing Cowboy Catchit Chex on Concealed Weapon daughters. She has 2 cows over a 100" and several in the 90's in her pedigree. To make it even b<mark>etter she will have a calf</mark> at side out of Hubbells 20 Gauge, that should be even better than Linda Lou. Go to hubbelllonghorns.net for more info.

DOB: 5/5/18

BREEDING: Exposed to Stick N Move from 7/25/2024 to 10/15/2024.

SIRE: HEART ACHE

DAM: SILVER SASHA

**COMMENTS:** Beautiful 20 Gauge daughter out of a Cowboy Catchit Chex daughter. Sweetie has big rolling horns, excellent size, color and disposition. She is bred to Stick N Move, who is know for bringing in the black and white color, flat horn and great conformation. Go to hubbelllonghorns.net for more info.