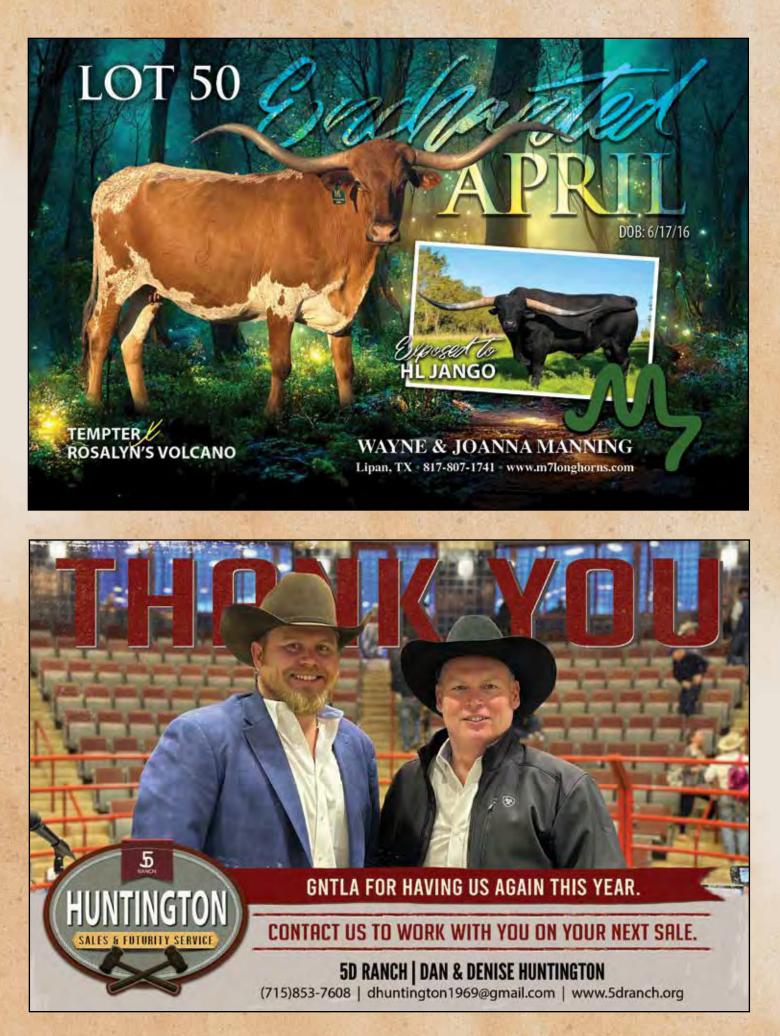

DOB: 6/17/16

|               | TEMPTATION THE ACE |
|---------------|--------------------|
| DIRE: TEMPTER | FIELD OF PEARLS    |

S

VOLCANO DAM: ROSALYN'S VOLCANO LADY VOLCANO CG243224

BREEDING: Exposed to HL Jango from 3/1 to 6/1.

**COMMENTS:** Outstanding Tempter Daughter! Amazing twisty genetics going back to some of the best Stockton/Burton breeding. She's confirmed bred to the hottest black bull in the industry HL JANGO! Imagine the calf out of this beauty.