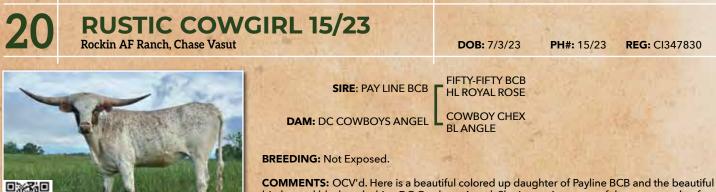

### LOT 20 • RUSTIC COWGIRL 15/23 DOB: 7/3/23 • PAY LINE BCB x DC COWBOYS ANGEL

big horned black and white, DC Cowboys Angel. She is carrying some of the most sought after blood in the industry. On top you go back to Fifty-Fifty BCB and Royal Reputation and on the bottom you are throwing in Loomis's Hall of Fame genetics. She is a well built heifer that is going to roll out to make a drop dead gorgeous cow!