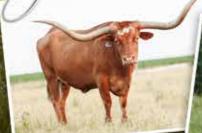

# - LOT 12 DC WHITE STAR DOB: 5/22/18 • IRON SON x CDC STAR 007

scenes with some of the earliest horn growth the industry had seen at the time. Going back to the \$1,000,000 syndicated Sittin bull and the 3 time ultimate bull, JP Rio Grande. She has great outcross potential for today's bulls. She has been exposed to, XX Ace, a son of the 90" JH Rural Safari Son and the incredible Awesome Nova. Ace will cross 80" on his third birthday and is a solid black bull. Measurments and breeding announced at sale.

PH#: 1718 REG: 39993

RC PACIFIC PIRATE x G3 MONIKA RAINE

DOB: 10/11/24

2

P

**G3 RANCH** 

franddams

G3