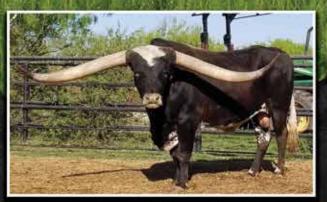

### **HUBBELLS 20 GAUGE**

CONCEALED WEAPON X HUBBELLS RIO GLORY DOB: 5/22/12 OWNED BY HUBBELL LONGHORNS/ CROWN CREEK CATTLE

87.5" TTT

### **2X FUTURITY BULL OF THE YEAR!**

### 90.5" TTT

### MOST DAUGHTERS OVER 100" TTT OF ANY LONGHORN SIRE

Hubbell Longhorns Mark & Garrett Hubbell

hubbelllonghorns@aol.com | www.hubbelllonghorns.nd

33