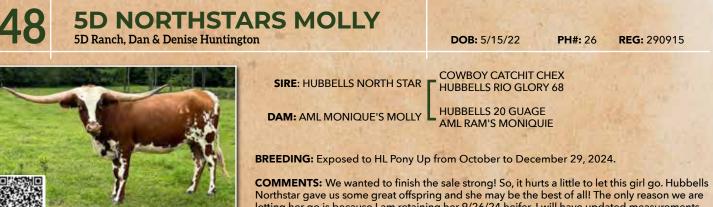

Northstar gave us some great offspring and she may be the best of all! The only reason we are letting her go is because I am retaining her 9/26/24 heifer. I will have updated measurements on her at sale time. She measured 69.75" on 12/4/2024 but should be high 70's close to 80 at 3-years-old.