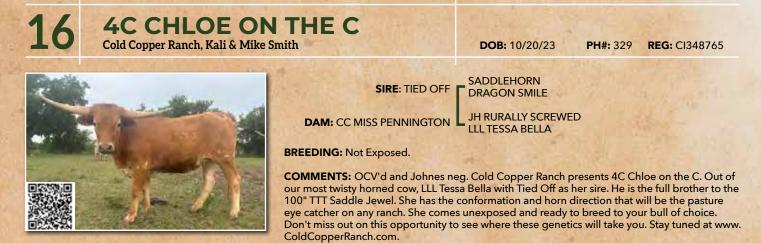

B from 10/6/24 to                | 1/26/25.          |                          |

**COMMENTS:** This one hurts, but a great consignment should! What more could you ask for?! Great conformation, nice udder, wonderful feet, fantastic bone structure, beautiful red roan coat, and gorgeous swooping horn. That's just what you see, what you'll get with this beautiful lady is an OWN daughter of the great JP Rio Grande who breeds back like clockwork and raises nice stout calves. Oh and we aren't done, she happens to be bred to the 2022 Bull of the Year and 2022 & 2023 Producer of the Year, Pearl Snap BCB for a fall calf! We are retaining her 2022 and 2024 heifers for our herd and want to pass on this genetic power house to help build another herds foundation stock! Don't let this lady slip away!



# **CL MISS JACKIE**

D.O.B. 1/10/2024





SIRE: ROWDY HR - 2X ULTIMATE BULL



85" • TWISTY • JAMAKIZM DAUGHTER

SERVICE SIRE: DCT BIG PUN KDK WILDFIRE X RIVERFORKS BLACK DIAMOND

### **RYAN & DEVIN CULPEPPER • 940-577-1753**





## **Home of Industry Leading Genetics**



## **M7 ICY BLACK**

D.O.B. 5/30/2021 Sire: Line Up (Time Line over Drag Iron) Dam: Riverforks Black Ice (Rio Bravo Chex daughter)

- Bred for flash and twist
- We are keeping a rock star heifer from her!
- Confirmed bred to JH Lightning In A Bottle



## **DCT BUTTERSCOTCH**

D.O.B. 2/25/2022 Sire: Tuff And Grande 2/15 • Cowboy Tuff Chex son, D/O Miss Grande grandson Dam: CR Archer Star (Archer Texa daughter)

- Super maternal, big time female
- We are retaining a super star daughter!
- Confirmed bred to JH Lightni