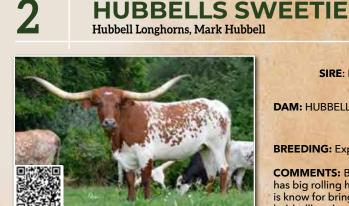

| SIRE: HUBBELLS 20 GAUGE       | CONCEALED WEAPON<br>HUBBELLS RIO GLORY         |
|-------------------------------|------------------------------------------------|
| AM: HUBBELLS PRINCESS CATCHIT | COWBOY CATCHIT CHEX<br>HUBBELLS FANTOMPRINCESS |

DOB: 5/5/18

BREEDING: Exposed to Stick N Move from 7/25/2024 to 10/15/2024.

SIRE: HEART ACHE

DAM: SILVER SASHA

**COMMENTS:** Beautiful 20 Gauge daughter out of a Cowboy Catchit Chex daughter. Sweetie has big rolling horns, excellent size, color and disposition. She is bred to Stick N Move, who is know for bringing in the black and white color, flat horn and great conformation. Go to hubbelllonghorns.net for more info.