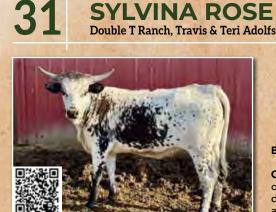

### SIRE OF LOT 10 BR X RAY (IH RURAL SAFARI SON X KCCI ROSALIE'S TWILIGHT)

LOT 31 • SYLVINA ROSE DOB: 5/11/24 • CLEAR SAILING x IDELINE ROSE SIRE OF LOT 31 CLEAR SAILING (CLEAR WIN X MULAN)

WWW.DOUBLETRANCHND.COM

DOB: 5/11/24

SIRE: CLEAR SAILING CLEAR WIN

MEDALLION

DAM: IDELINE ROSE L MEDALLION CACTUS DOLL DE LEVI

BREEDING: Not Exposed.

**COMMENTS:** Sylvina Rose will be a pasture favorite with stunning color and big body. She is out of Clear Sailing who produces our most popular calves sold off the ranch as they have good dispostions and the looks to boot. He is out of Clear Win, who is known for record breaking horn and extreme muscle. Dam is big bodied with twisty horns and a great producer. She also goes back to Senator and VT Tommie