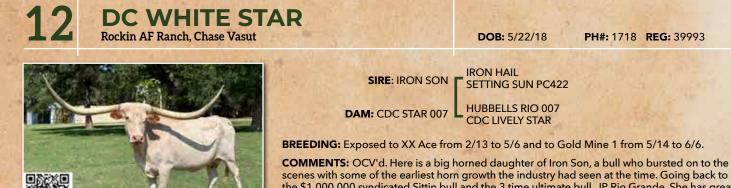

# - LOT 12 DC WHITE STAR DOB: 5/22/18 • IRON SON x CDC STAR 007

scenes with some of the earliest horn growth the industry had seen at the time. Going back to the \$1,000,000 syndicated Sittin bull and the 3 time ultimate bull, JP Rio Grande. She has great outcross potential for today's bulls. She has been exposed to, XX Ace, a son of the 90" JH Rural Safari Son and the incredible Awesome Nova. Ace will cross 80" on his third birthday and is a solid black bull. Measurments and breeding announced at sale.

PH#: 1718 REG: 39993

RC PACIFIC PIRATE x G3 MONIKA RAINE

DOB: 10/11/24

2

P

**G3 RANCH** 

franddams

G3