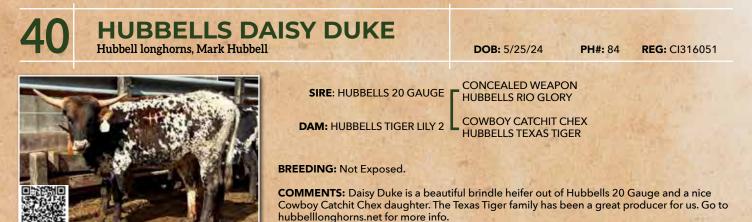

| SIRE: HUBBELLS 20 GAUGE       | CONCEALED WEAPON<br>HUBBELLS RIO GLORY         |
|-------------------------------|------------------------------------------------|
| AM: HUBBELLS PRINCESS CATCHIT | COWBOY CATCHIT CHEX<br>HUBBELLS FANTOMPRINCESS |

DOB: 5/5/18

BREEDING: Exposed to Stick N Move from 7/25/2024 to 10/15/2024.

SIRE: HEART ACHE

DAM: SILVER SASHA

**COMMENTS:** Beautiful 20 Gauge daughter out of a Cowboy Catchit Chex daughter. Sweetie has big rolling horns, excellent size, color and disposition. She is bred to Stick N Move, who is know for bringing in the black and white color, flat horn and great conformation. Go to hubbelllonghorns.net for more info.

back it up. We have had great success crossing Cowboy Catchit Chex on Concealed Weapon daughters. She has 2 cows over a 100" and several in the 90's in her pedigree. To make it even b<mark>etter she will have a calf</mark> at side out of Hubbells 20 Gauge, that should be even better than Linda Lou. Go to hubbelllonghorns.net for more info.