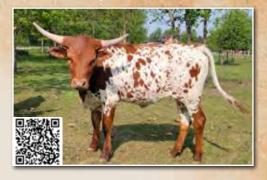

DOB: 6/17/16

|               | TEMPTATION THE ACE |
|---------------|--------------------|
| DIRE: TEMPTER | FIELD OF PEARLS    |

S

VOLCANO DAM: ROSALYN'S VOLCANO LADY VOLCANO CG243224

BREEDING: Exposed to HL Jango from 3/1 to 6/1.

**COMMENTS:** Outstanding Tempter Daughter! Amazing twisty genetics going back to some of the best Stockton/Burton breeding. She's confirmed bred to the hottest black bull in the industry HL JANGO! Imagine the calf out of this beauty.