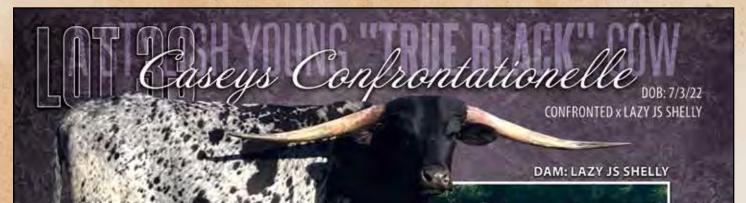

### CASEYS CONFRONTATIONELLE

Casey Cattle Company, Matt & Cheretee Casey

DOB: 7/3/22

SIRE: CONFRONTED

CB MORDRAG

DAM: LAZY JS SHELLY

FIFTY SHADES DARKER SLIRON NERELYS

BREEDING: Exposed to Cut'N Pack from 7/15/24 to 5/17/25.

**COMMENTS:** OCV'd. This is one of our best young cows that we have raised to date, and a very difficult one for us to let go. Confrontationelle is a beautiful stylish young "true black" cow with a legendary pedigree! Her dam is the 88" Fifty Shades Darker daughter, Lazy'Js Shelly, who is a staple in our breeding program. She raised a big colorful heifer for us last year, who is maturing nicely.