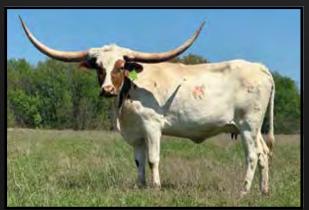

| 16 | 1 1 1 1 1 1 1 1 1 1 1 1 1 1 1 1 1 1 1 | and the second                |
|----|---------------------------------------|-------------------------------|
|    | SIRE: ROWDY HR                        | JR GRAND SLAM<br>LLL ROSEMARY |

WF COMMANDO DAM: HR SHADOW HR ARABIAN NIGHTS

DOB: 9/28/17

BREEDING: Bred to Dauntless Hammered for an early June 2025 calf.

COMMENTS: HR Shady is an excellent mother who raises a big, healthy calf! She is one of my favorites. We are keeping her daughter as a replacement. Shady is bred to Dauntless Hammered. This bull has Wiregrass breeding on top and bottom as well as Sam Chex and Top Caliber; then throw in Rowdy HR out of LLL Rosemary, and WF Commando on her dam's sidejust think of the potential of the calf that will be at side at the sale!