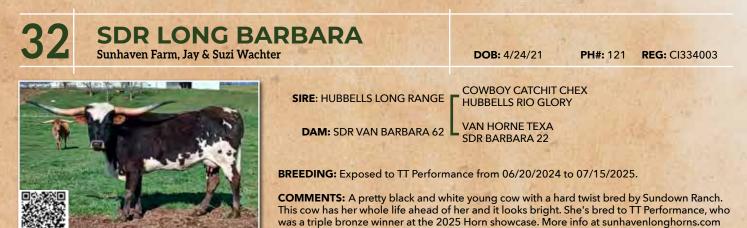

firmed bred to MF Bruce Wayne on 3/26/25.

**COMMENTS:** OCV'D. You will fall in love with this beautiful red and white female. She is easy on the eyes and sweet as pie. Confirmed four months bred in March to MF Bruce Wayne, who's sire is PCC Dark Knight.

DOB: 5/11/24



SIRE: CLEAR SAILING CLEAR WIN

MEDALLION

DAM: IDELINE ROSE L MEDALLION CACTUS DOLL DE LEVI

BREEDING: Not Exposed.

**COMMENTS:** Sylvina Rose will be a pasture favorite with stunning color and big body. She is out of Clear Sailing who produces our most popular calves sold off the ranch as they have good dispostions and the looks to boot. He is out of Clear Win, who is known for record breaking horn and extreme muscle. Dam is big bodied with twisty horns and a great producer. She also goes back to Senator and VT Tommie



# Excellence in Breeding

### **HUBBELLS 20 GAUGE**

CONCEALED WEAPON X HUBBELLS RIO GLORY DOB: 5/22/12 OWNED BY HUBBELL LONGHORNS/ CROWN CREEK CATTLE

87.5" TTT

### **2X FUTURITY BULL OF THE YEAR!**

### **HEART BREAKER**

COWBOY TUFF CHEX X M ARROW CHA-CHING TAG 355 DOB: 3/17/15 OWNED BY HUBBELL LONGHORNS/ SILVER T LONGHORNS

### 90.5" TTT

### MOST DAUGHTERS OVER 100" TTT OF ANY LONGHORN SIRE

Hubbell Longhorns Mark & Garrett Hubbell

hubbelllonghorns@aol.com | www.hubbelllonghorns.nd

33

### CASEYS CONFRONTATIONELLE

Casey Cattle Company, Matt & Cheretee Casey

DOB: 7/3/22



SIRE: CONFRONTED

CB MORDRAG

DAM: LAZY JS SHELLY

FIFTY SHADES DARKER SLIRON NERELYS

BREEDING: Exposed to Cut'N Pack from 7/15/24 to 5/17/25.

**COMMENTS:** OCV'd. This is one of our best young cows that we