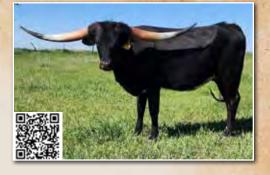

### WH HEART THROB Lazy J Longhorns, Joe Sedlacek

DOB: 10/26/22

HEART BREAKER

**RJF SITTIN DREAMER** 

STAR'S SOUTHERN ELQUENC

**REG:** CI344079

REG: CI297429

**REG:** PENDING

**REG:** CI335076

PH# . 46

PH#: 51

**PH#:** 413

PH#: 319

AWESOME SASHA BREEDING: Exposed to Knight Shade from 8/15/2025 to 12/15/2025. COMMENTS: If you're not first...you're last! We're honored to start off the 2025 Cheesehead Sale with this amazing consignment. WH Heart Throb is the best true black 2-year-old female I have had on the ranch. Her horn shape is absolutely phenomenal. She blew past 60" before 24 months and will be one of the largest black cows in the breed some day. She comes to you bred to the true black bull, Knight Shade! He is a grandson of Fifty Shades Darker that just had a black and white daughter sell for \$50K at Glendenning's sale. He has multiple daughters over 90" and one so far over 100"! If you ever had a dream of owning a true black female that was over 100" tip to tip, this one could be it!! Get your hands up!

year. This cow's genetics could take your program to the next level.

DOB: 10/26/22

HEART BREAKER

PH#: 47 REG: CI344080

WH BE STILL MY HEART

SIRE: HEART ACHE

DAM: WH SUPER SASHA

**RM SUPER MAC** SILVER SASHA

STAR'S SOUTHERN ELOQUENC

BREEDING: Knight Shade from 8/15/2025 to 5/15/2025.

COMMENTS: Check out this fancy granddaughter of Heart Breaker, a Cowboy Tuff Chex son, out of the Total Horn Champion M Arrow Cha-Ching. Her dam is a daughter of Red McCombs bred RM Super Mac. On the bottom side is Silver Sasha, bringing in some great black and white genetics of a full brother to Night Safari. She comes to you heavy bred to Knight Shade. He is our true black herd sire that has multiple over 80 and true black parents and grandparents. His grand dam is a homozygous black daughter of Fifty Shades Darker. His calves so far are absolutely gorgeous black and whites!